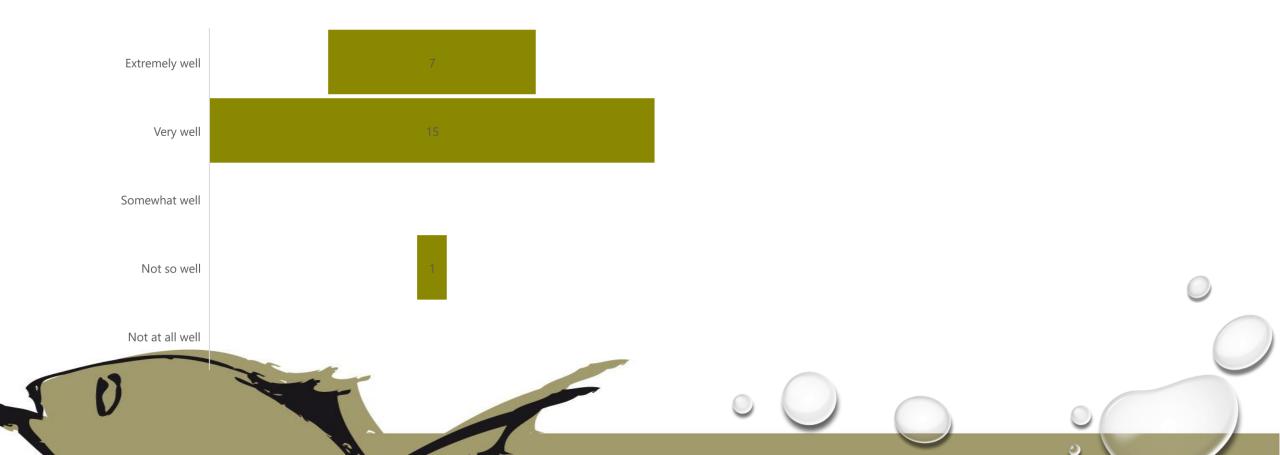

### LEVEL OF SATIFACTION

Q2 – OVERALL, HOW SATISFIED
OR DISSATISFIED ARE YOU WITH
THE NATIONAL SEAFOOD
INDUSTRY PROGRAM?

Q3 – How well does the National Seafood Industry Leadership program meet your needs?