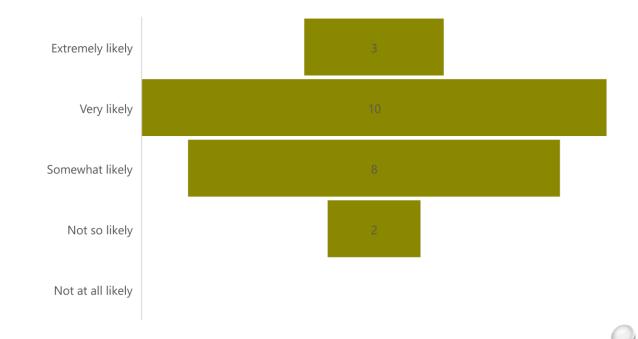

#### **RESPONSIVENESS**

Q8 – HOW LIKELY IS IT THAT YOU WOULD RECOMMEND AFFECTUS TO A FRIEND OR COLLEAGUE?

10=EXTREMELY LIKELY

0=NOT AT ALL LIKELY