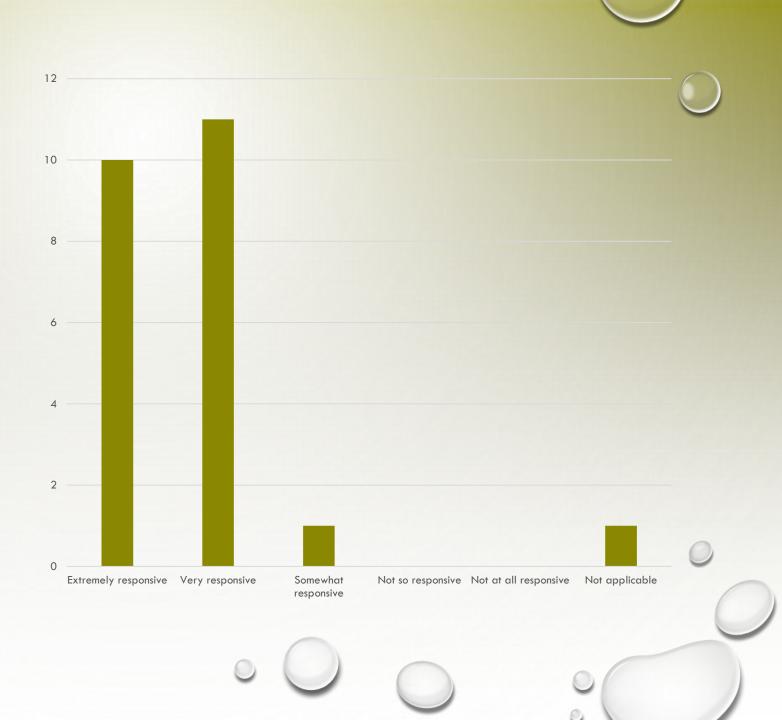

#### **RESPONSIVENESS**

Q6 – HOW RESPONSIVE HAS AFFECTUS
BEEN TO YOUR QUESTIONS OR CONCERNS
ABOUT THE NATIONAL SEAFOOD INDUSTRY
LEADERSHIP PROGRAM?