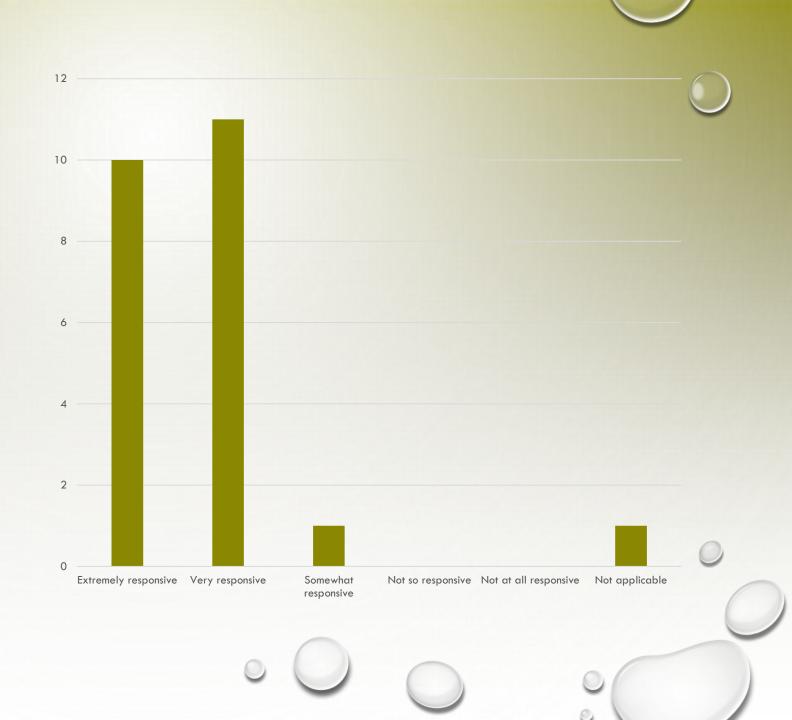

#### **RESPONSIVENESS**

Q6 – HOW RESPONSIVE HAS AFFECTUS
BEEN TO YOUR QUESTIONS OR CONCERNS
ABOUT THE NATIONAL SEAFOOD INDUSTRY
LEADERSHIP PROGRAM?