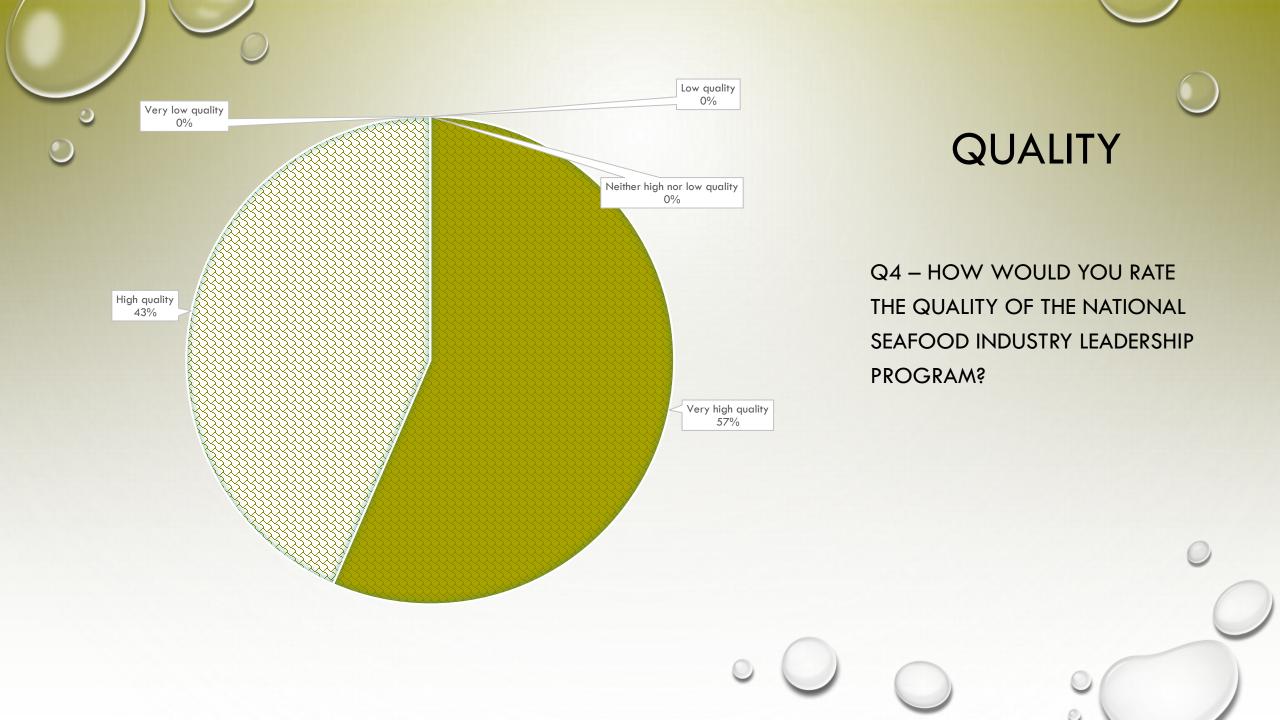

## VALUE FOR MONEY

Q5 – HOW WOULD YOU RATE
THE VALUE FOR MONEY OF THE
NATIONAL SEAFOOD INDUSTRY
LEADERSHIP PROGRAM?