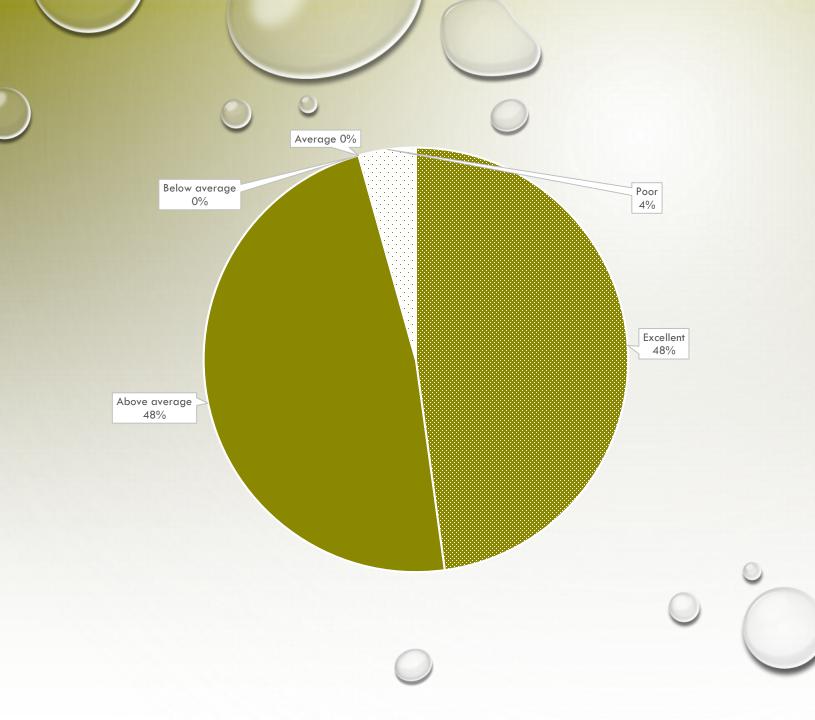

## VALUE FOR MONEY

Q5 – HOW WOULD YOU RATE
THE VALUE FOR MONEY OF THE
NATIONAL SEAFOOD INDUSTRY
LEADERSHIP PROGRAM?