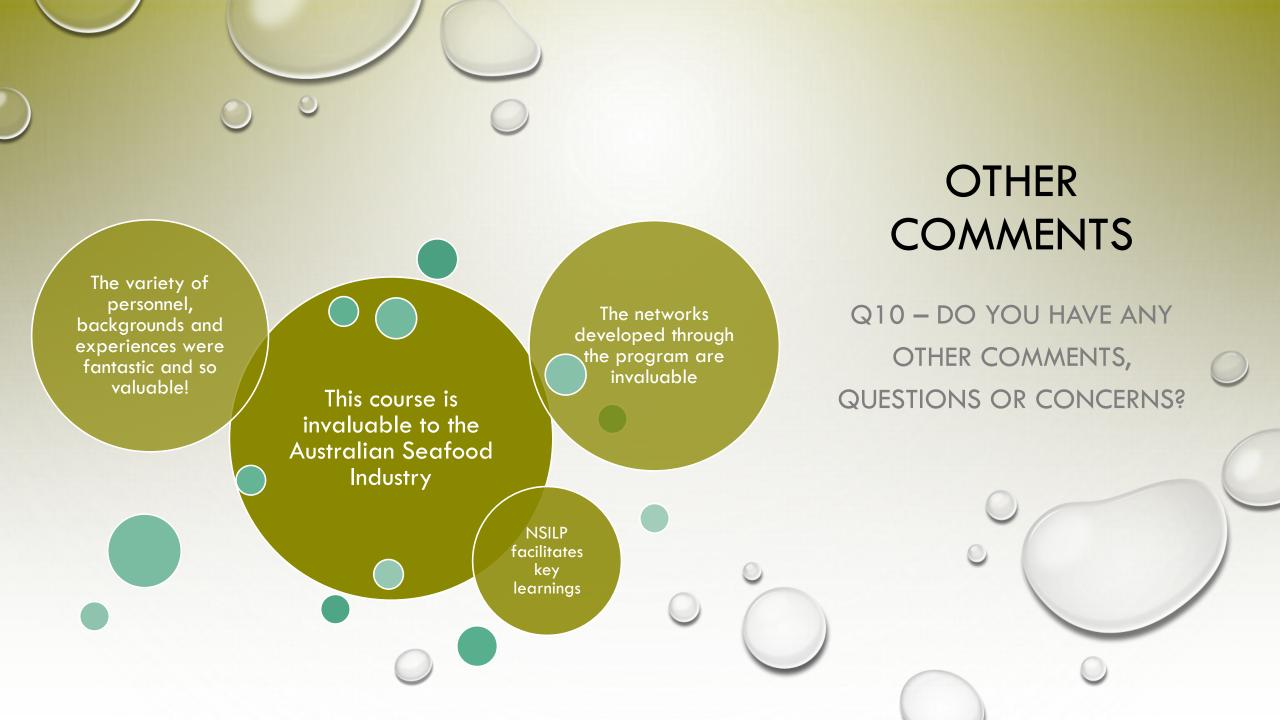

Leadership Program? (select all that apply)



### LEVEL OF SATIFACTION

Q2 – OVERALL, HOW SATISFIED
OR DISSATISFIED ARE YOU WITH
THE NATIONAL SEAFOOD
INDUSTRY PROGRAM?





Q3 – How well does the National Seafood Industry Leadership program meet your needs?







## VALUE FOR MONEY

Q5 – HOW WOULD YOU RATE
THE VALUE FOR MONEY OF THE
NATIONAL SEAFOOD INDUSTRY
LEADERSHIP PROGRAM?

#### **RESPONSIVENESS**

Q6 – HOW RESPONSIVE HAS AFFECTUS
BEEN TO YOUR QUESTIONS OR CONCERNS
ABOUT THE NATIONAL SEAFOOD INDUSTRY
LEADERSHIP PROGRAM?





# OTHER AFFECTUS PROGRAMS

Q7 – HOW LIKELY ARE YOU TO PARTICIPATE IN OTHER AFFECTUS LEADERSHIP PROGRAMS?



#### **RESPONSIVENESS**

Q8 – HOW LIKELY IS IT THAT YOU WOULD RECOMMEND AFFECTUS TO A FRIEND OR COLLEAGUE?

10=EXTREMELY LIKELY

0=NOT AT ALL LIKELY