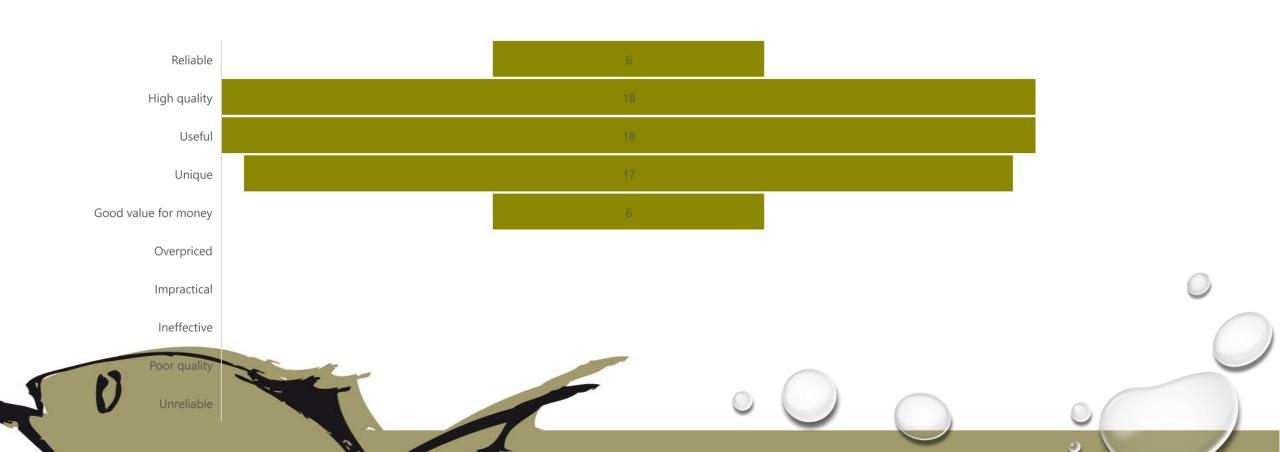

#### Description of NSILP

Q1 – Which of the following words would you use to describe the National Seafood Industry Leadership Program? (select all that apply)