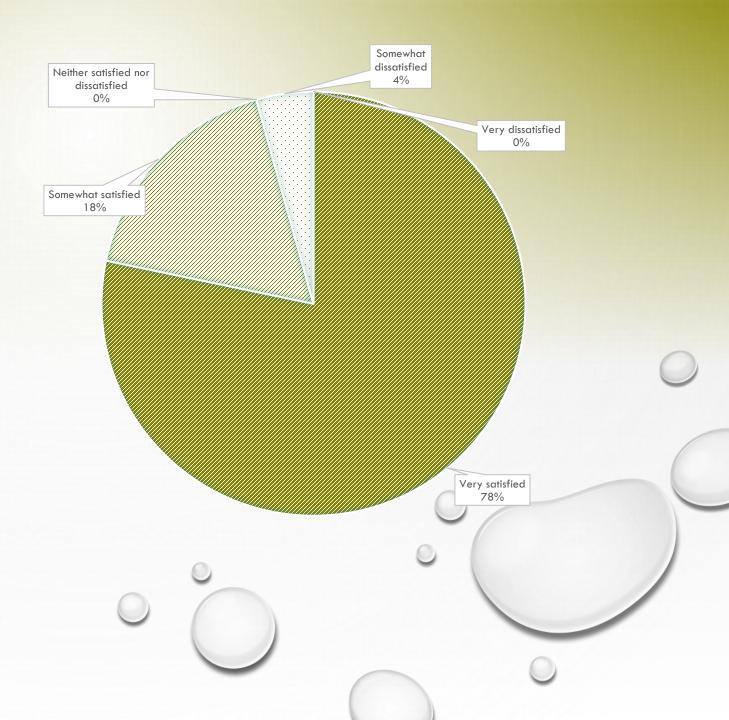

### LEVEL OF SATIFACTION

Q2 – OVERALL, HOW SATISFIED
OR DISSATISFIED ARE YOU WITH
THE NATIONAL SEAFOOD
INDUSTRY PROGRAM?

Q3 – How well does the National Seafood Industry Leadership program meet your needs?