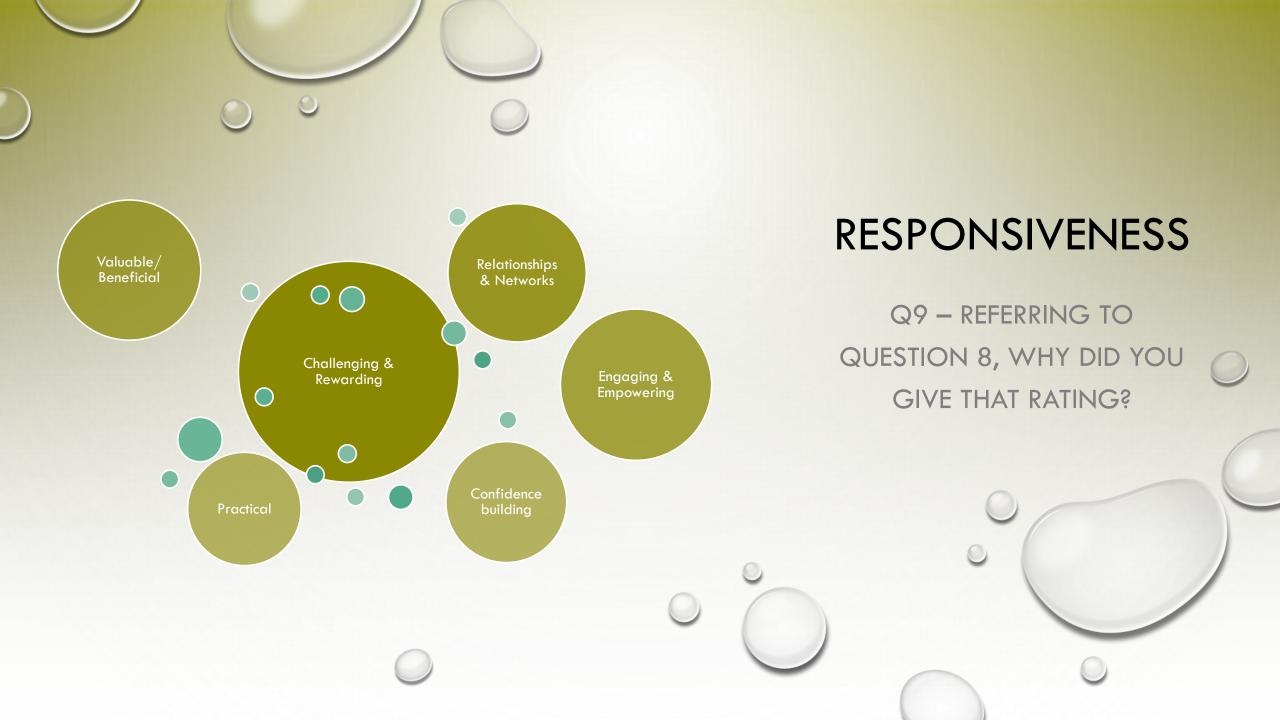

#### **RESPONSIVENESS**

Q8 – HOW LIKELY IS IT THAT YOU WOULD RECOMMEND AFFECTUS TO A FRIEND OR COLLEAGUE?

10=EXTREMELY LIKELY

0=NOT AT ALL LIKELY